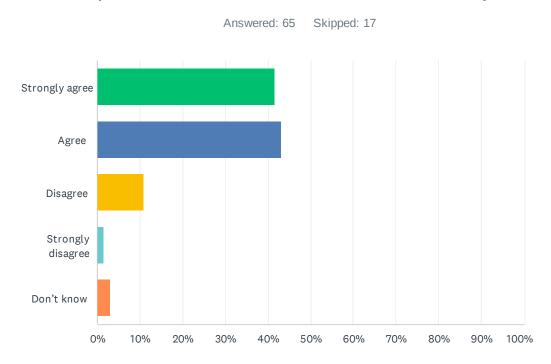

#### Q23 There is open and honest communication within my child's school.

| ANSWER CHOICES    | RESPONSES |
|-------------------|-----------|
| Strongly agree    | 41.54% 27 |
| Agree             | 43.08% 28 |
| Disagree          | 10.77% 7  |
| Strongly disagree | 1.54% 1   |
| Don't know        | 3.08% 2   |
| TOTAL             | 65        |