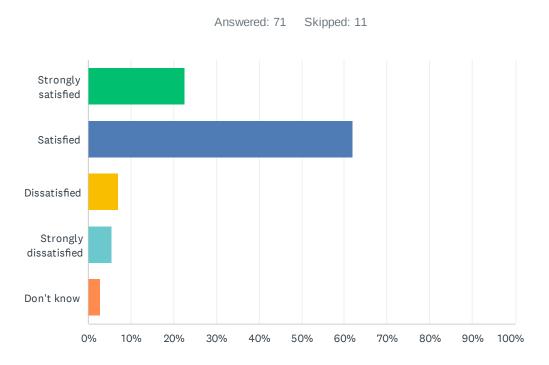

# Q11 How satisfied are you with the quality of education your child's receiving at school?

| ANSWER CHOICES        | RESPONSES |    |
|-----------------------|-----------|----|
| Strongly satisfied    | 30.99%    | 22 |
| Satisfied             | 56.34%    | 40 |
| Dissatisfied          | 8.45%     | 6  |
| Strongly dissatisfied | 2.82%     | 2  |
| Don't know            | 1.41%     | 1  |
| TOTAL                 |           | 71 |