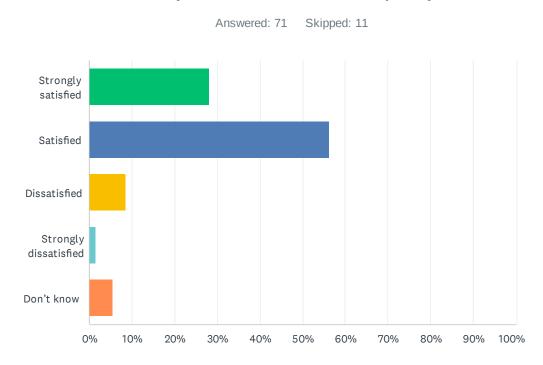

### Q13 How satisfied are you with the leadership at your child's school?

| ANSWER CHOICES        | RESPONSES |
|-----------------------|-----------|
| Strongly satisfied    | 28.17% 20 |
| Satisfied             | 56.34% 40 |
| Dissatisfied          | 8.45% 6   |
| Strongly dissatisfied | 1.41% 1   |
| Don't know            | 5.63% 4   |
| TOTAL                 | 71        |