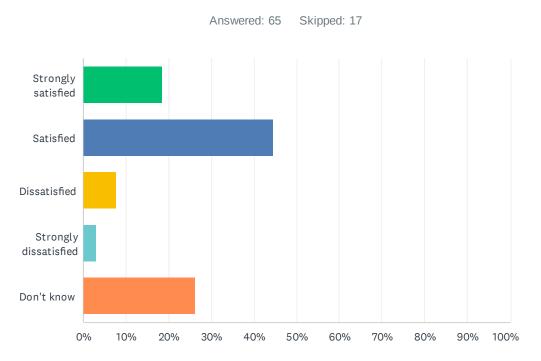

| ANSWER CHOICES        | RESPONSES |    |
|-----------------------|-----------|----|
| Strongly satisfied    | 18.46%    | 12 |
| Satisfied             | 50.77%    | 33 |
| Dissatisfied          | 9.23%     | 6  |
| Strongly dissatisfied | 4.62%     | 3  |
| Don't know            | 16.92%    | 11 |
| TOTAL                 |           | 65 |