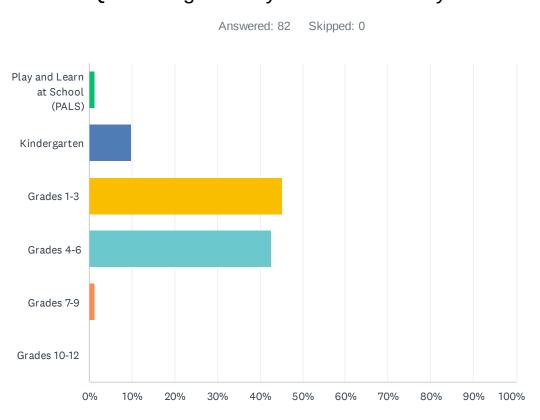

| ANSWER CHOICES                  | RESPONSES |    |
|---------------------------------|-----------|----|
| Play and Learn at School (PALS) | 1.22%     | 1  |
| Kindergarten                    | 9.76%     | 8  |
| Grades 1-3                      | 45.12%    | 37 |
| Grades 4-6                      | 42.68%    | 35 |
| Grades 7-9                      | 1.22%     | 1  |
| Grades 10-12                    | 0.00%     | 0  |
| TOTAL                           |           | 82 |

#### Q2 What grade is your child currently in?