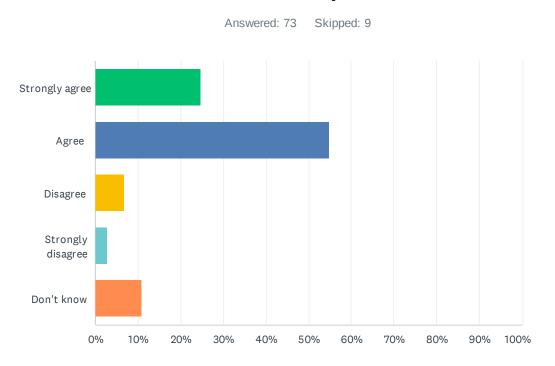

## Q9 My child has an understanding of First Nations, Métis and Inuit culture and history.

| ANSWER CHOICES    | RESPONSES |
|-------------------|-----------|
| Strongly agree    | 24.66% 18 |
| Agree             | 54.79% 40 |
| Disagree          | 6.85% 5   |
| Strongly disagree | 2.74% 2   |
| Don't know        | 10.96% 8  |
| TOTAL             | 73        |