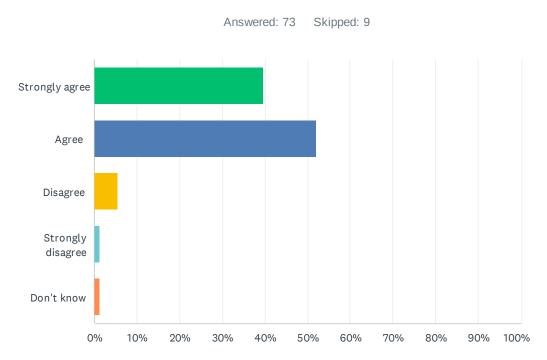

#### Q8 My child's demonstrating growth in numeracy.

| ANSWER CHOICES    | RESPONSES |    |
|-------------------|-----------|----|
| Strongly agree    | 39.73%    | 29 |
| Agree             | 52.05%    | 38 |
| Disagree          | 5.48%     | 4  |
| Strongly disagree | 1.37%     | 1  |
| Don't know        | 1.37%     | 1  |
| TOTAL             |           | 73 |