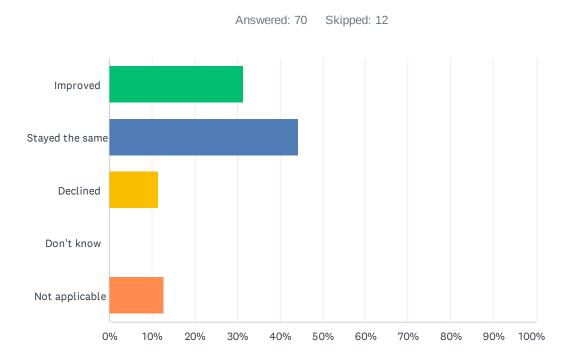

# Q19 In your opinion, has the quality of education your child's experienced improved, stayed the same or declined in the past three years?

| ANSWER CHOICES  | RESPONSES |    |
|-----------------|-----------|----|
| Improved        | 31.43%    | 22 |
| Stayed the same | 44.29%    | 31 |
| Declined        | 11.43%    | 8  |
| Don't know      | 0.00%     | 0  |
| Not applicable  | 12.86%    | 9  |
| TOTAL           |           | 70 |