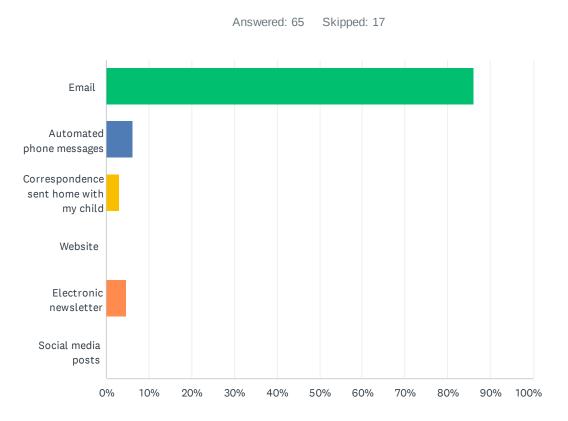

### Q28 What is your most preferred method of communication from the school and Division?

| ANSWER CHOICES                         | RESPONSES |    |
|----------------------------------------|-----------|----|
| Email                                  | 86.15%    | 56 |
| Automated phone messages               | 6.15%     | 4  |
| Correspondence sent home with my child | 3.08%     | 2  |
| Website                                | 0.00%     | 0  |
| Electronic newsletter                  | 4.62%     | 3  |
| Social media posts                     | 0.00%     | 0  |
| TOTAL                                  |           | 65 |