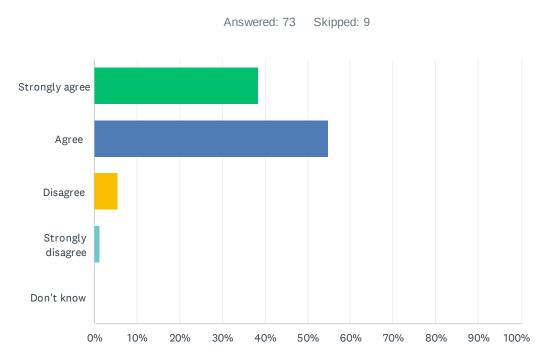

| Q7 My | child's demonstrating | growth in | literacy. |
|-------|-----------------------|-----------|-----------|
|       |                       |           |           |

| ANSWER CHOICES    | RESPONSES |    |
|-------------------|-----------|----|
| Strongly agree    | 38.36%    | 28 |
| Agree             | 54.79%    | 40 |
| Disagree          | 5.48%     | 4  |
| Strongly disagree | 1.37%     | 1  |
| Don't know        | 0.00%     | 0  |
| TOTAL             |           | 73 |