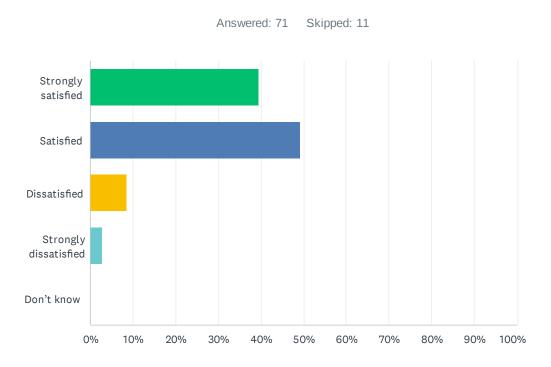

### Q12 How satisfied are you with the quality of teaching at your child's school?

| ANSWER CHOICES        | RESPONSES |    |
|-----------------------|-----------|----|
| Strongly satisfied    | 39.44%    | 28 |
| Satisfied             | 49.30%    | 35 |
| Dissatisfied          | 8.45%     | 6  |
| Strongly dissatisfied | 2.82%     | 2  |
| Don't know            | 0.00%     | 0  |
| TOTAL                 |           | 71 |