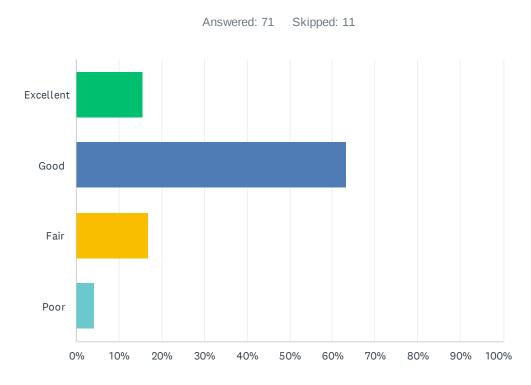

### Q20 How do you rate the physical condition of your child's school?

| ANSWER CHOICES | RESPONSES |    |
|----------------|-----------|----|
| Excellent      | 15.49%    | 11 |
| Good           | 63.38%    | 45 |
| Fair           | 16.90%    | 12 |
| Poor           | 4.23%     | 3  |
| TOTAL          |           | 71 |