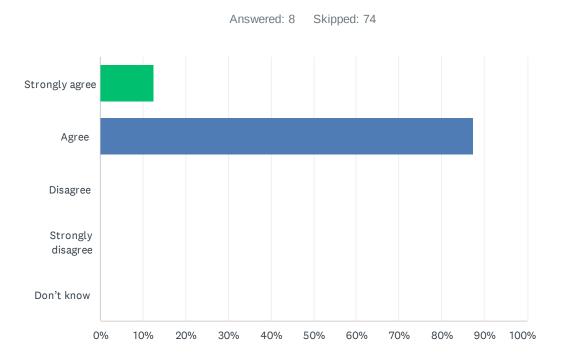

## Q4 As a result of being in the kindergarten program, my child's becoming ready to enter Grade 1.

| ANSWER CHOICES    | RESPONSES |   |
|-------------------|-----------|---|
| Strongly agree    | 12.50%    | 1 |
| Agree             | 87.50%    | 7 |
| Disagree          | 0.00%     | 0 |
| Strongly disagree | 0.00%     | 0 |
| Don't know        | 0.00%     | 0 |
| TOTAL             |           | 8 |