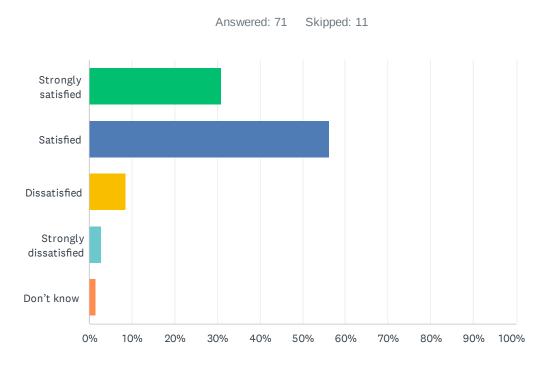

# Q11 How satisfied are you with the quality of education your child's receiving at school?

| ANSWER CHOICES        | RESPONSES |    |
|-----------------------|-----------|----|
| Strongly satisfied    | 30.99%    | 22 |
| Satisfied             | 56.34%    | 40 |
| Dissatisfied          | 8.45%     | 6  |
| Strongly dissatisfied | 2.82%     | 2  |
| Don't know            | 1.41%     | 1  |
| TOTAL                 |           | 71 |