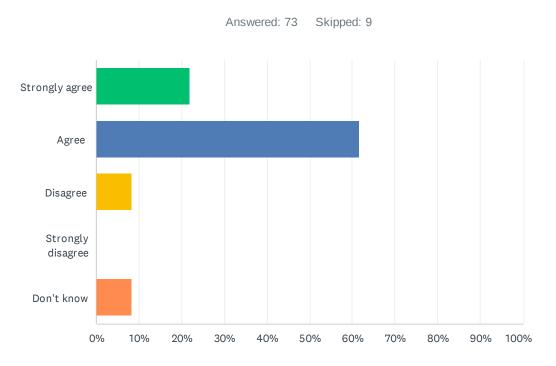

### Q10 My child's learning the knowledge, skills and attitudes necessary to be successful in life.

| ANSWER CHOICES    | RESPONSES |    |
|-------------------|-----------|----|
| Strongly agree    | 21.92%    | 16 |
| Agree             | 61.64%    | 45 |
| Disagree          | 8.22%     | 6  |
| Strongly disagree | 0.00%     | 0  |
| Don't know        | 8.22%     | 6  |
| TOTAL             |           | 73 |