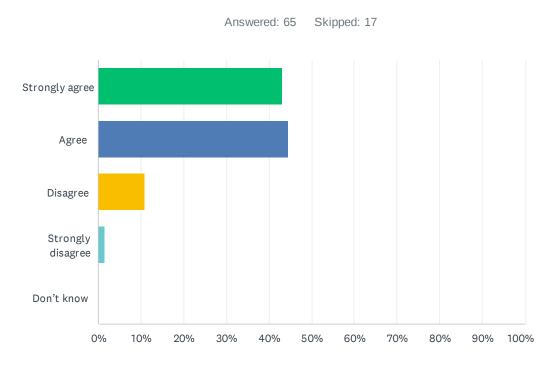

### Q22 The school keeps me informed about my child's progress and achievement.

| ANSWER CHOICES    | RESPONSES |    |
|-------------------|-----------|----|
| Strongly agree    | 43.08%    | 28 |
| Agree             | 44.62%    | 29 |
| Disagree          | 10.77%    | 7  |
| Strongly disagree | 1.54%     | 1  |
| Don't know        | 0.00%     | 0  |
| TOTAL             |           | 65 |