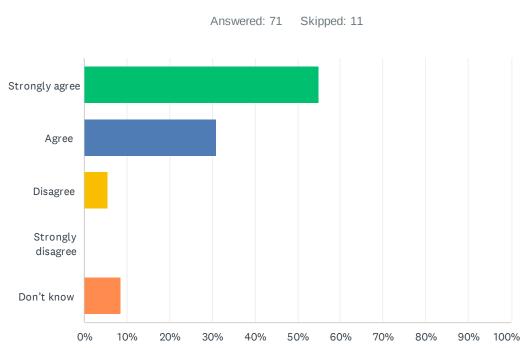

| Q15 School staff care about | my child. |
|-----------------------------|-----------|
|-----------------------------|-----------|

| ANSWER CHOICES    | RESPONSES |    |
|-------------------|-----------|----|
| Strongly agree    | 54.93%    | 39 |
| Agree             | 30.99%    | 22 |
| Disagree          | 5.63%     | 4  |
| Strongly disagree | 0.00%     | 0  |
| Don't know        | 8.45%     | 6  |
| TOTAL             |           | 71 |