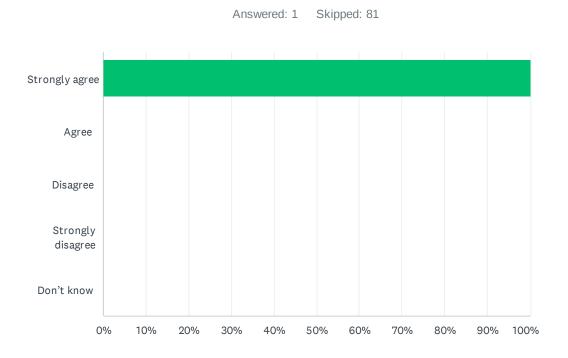

### Q3 As a result of being in the Play and Learn at School (PALS) program, my child's demonstrating growth in their development.

| ANSWER CHOICES    | RESPONSES |   |
|-------------------|-----------|---|
| Strongly agree    | 100.00%   | 1 |
| Agree             | 0.00%     | 0 |
| Disagree          | 0.00%     | 0 |
| Strongly disagree | 0.00%     | 0 |
| Don't know        | 0.00%     | 0 |
| TOTAL             |           | 1 |