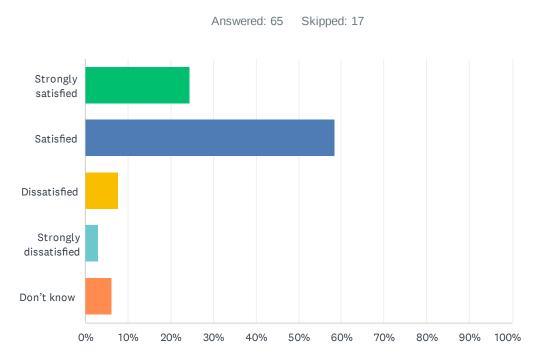

#### Q21 How satisfied are you with the opportunities provided to be involved in your child's education?Refer to the EIPS Parent Engagement overview for examples of involvement and engagement opportunities that help support student success.

| ANSWER CHOICES        | RESPONSES |    |
|-----------------------|-----------|----|
| Strongly satisfied    | 24.62%    | 16 |
| Satisfied             | 58.46%    | 38 |
| Dissatisfied          | 7.69%     | 5  |
| Strongly dissatisfied | 3.08%     | 2  |
| Don't know            | 6.15%     | 4  |
| TOTAL                 |           | 65 |