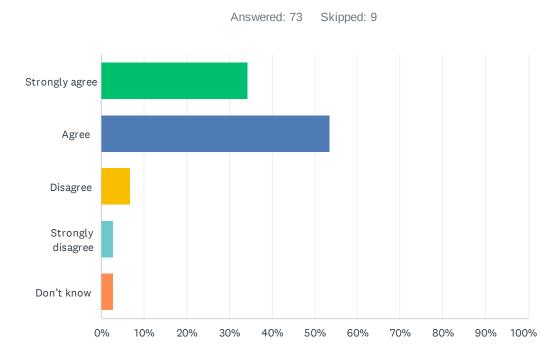

### Q5 My child's individual needs are met.

| ANSWER CHOICES    | RESPONSES |    |
|-------------------|-----------|----|
| Strongly agree    | 34.25%    | 25 |
| Agree             | 53.42%    | 39 |
| Disagree          | 6.85%     | 5  |
| Strongly disagree | 2.74%     | 2  |
| Don't know        | 2.74%     | 2  |
| TOTAL             |           | 73 |