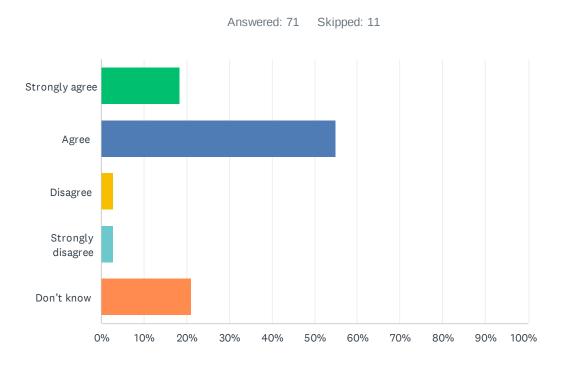

## Q14 My child's school encourages my child to be a responsible, respectful and engaged citizen.

| ANSWER CHOICES    | RESPONSES |    |
|-------------------|-----------|----|
| Strongly agree    | 36.62%    | 26 |
| Agree             | 56.34%    | 40 |
| Disagree          | 1.41%     | 1  |
| Strongly disagree | 0.00%     | 0  |
| Don't know        | 5.63%     | 4  |
| TOTAL             |           | 71 |