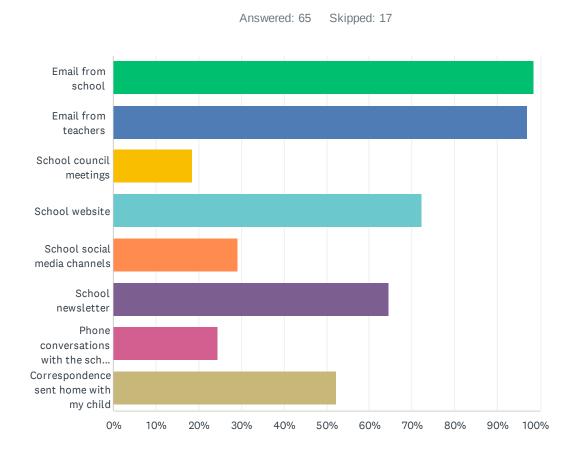

### Q27 Do you regularly make use of the following to keep up to date on school activities, programs, etc.? Check all that apply.

| ANSWER CHOICES                                  | RESPONSES |    |
|-------------------------------------------------|-----------|----|
| Email from school                               | 98.46%    | 64 |
| Email from teachers                             | 96.92%    | 63 |
| School council meetings                         | 18.46%    | 12 |
| School website                                  | 72.31%    | 47 |
| School social media channels                    | 29.23%    | 19 |
| School newsletter                               | 64.62%    | 42 |
| Phone conversations with the school or teachers | 24.62%    | 16 |
| Correspondence sent home with my child          | 52.31%    | 34 |
| Total Respondents: 65                           |           |    |