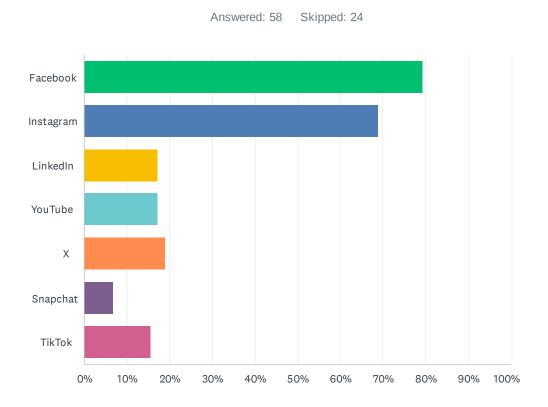

### Q29 The Division and schools often share news and information on social media. Which of the following platforms do you use? Check all that apply.

| ANSWER CHOICES        | RESPONSES |    |
|-----------------------|-----------|----|
| Facebook              | 79.31%    | 46 |
| Instagram             | 68.97%    | 40 |
| LinkedIn              | 17.24%    | 10 |
| YouTube               | 17.24%    | 10 |
| X                     | 18.97%    | 11 |
| Snapchat              | 6.90%     | 4  |
| TikTok                | 15.52%    | 9  |
| Total Respondents: 58 |           |    |