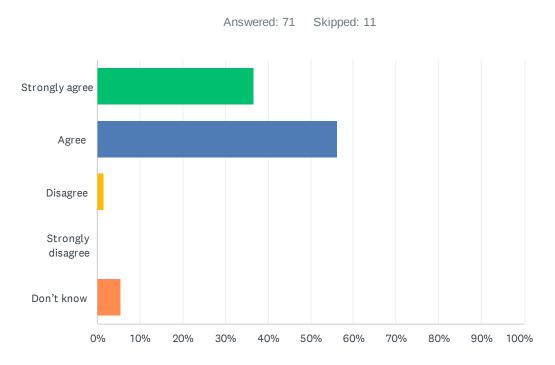

#### Q16 My child's school handles discipline fairly and reasonably.

| ANSWER CHOICES    | RESPONSES |    |
|-------------------|-----------|----|
| Strongly agree    | 18.31%    | 13 |
| Agree             | 54.93%    | 39 |
| Disagree          | 2.82%     | 2  |
| Strongly disagree | 2.82%     | 2  |
| Don't know        | 21.13%    | 15 |
| TOTAL             |           | 71 |