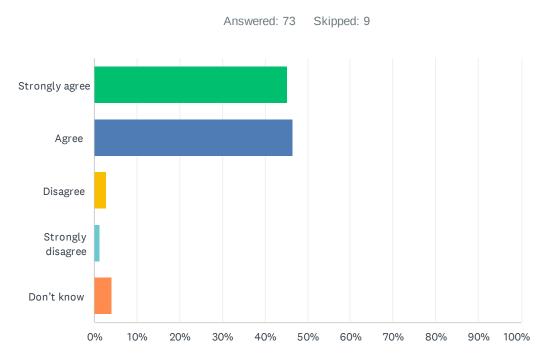

#### Q6 My child's encouraged to do their best.

| ANSWER CHOICES    | RESPONSES |    |
|-------------------|-----------|----|
| Strongly agree    | 45.21%    | 33 |
| Agree             | 46.58%    | 34 |
| Disagree          | 2.74%     | 2  |
| Strongly disagree | 1.37%     | 1  |
| Don't know        | 4.11%     | 3  |
| TOTAL             |           | 73 |