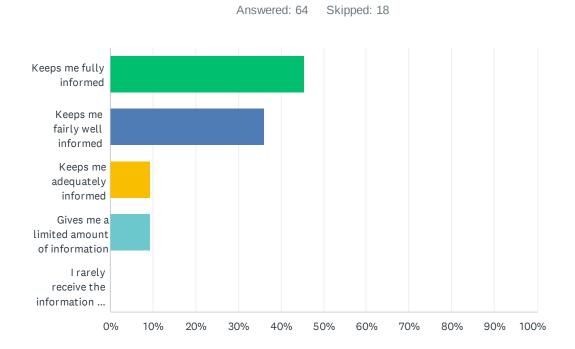

Q26 Elk Island Public Schools appreciates the opportunity to stay connected with parents and caregivers about news, activities, programs and other matters of importance. What is your impression of the communication you receive from your child's school?

| ANSWER CHOICES                           | RESPONSES |    |
|------------------------------------------|-----------|----|
| Keeps me fully informed                  | 45.31%    | 29 |
| Keeps me fairly well informed            | 35.94%    | 23 |
| Keeps me adequately informed             | 9.38%     | 6  |
| Gives me a limited amount of information | 9.38%     | 6  |
| I rarely receive the information I need  | 0.00%     | 0  |
| TOTAL                                    |           | 64 |