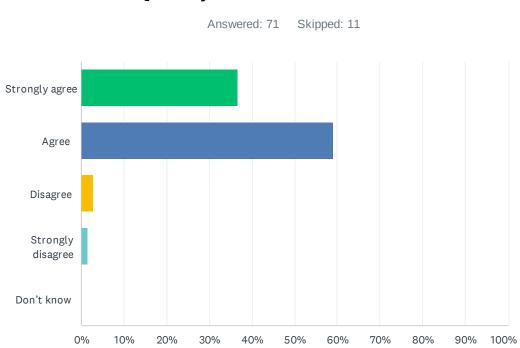

| ANSWER CHOICES    | RESPONSES |
|-------------------|-----------|
| Strongly agree    | 36.62% 26 |
| Agree             | 59.15% 42 |
| Disagree          | 2.82% 2   |
| Strongly disagree | 1.41% 1   |
| Don't know        | 0.00% 0   |
| TOTAL             | 71        |

### Q17 My child's school is safe.