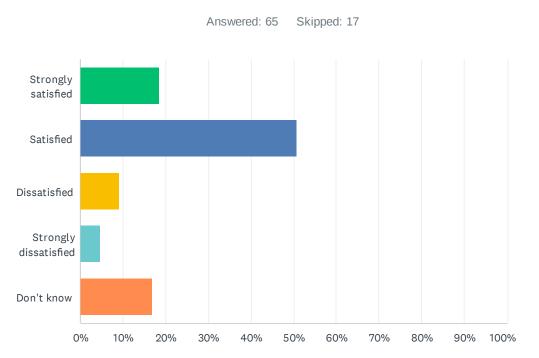

| ANSWER CHOICES        | RESPONSES |    |
|-----------------------|-----------|----|
| Strongly satisfied    | 24.62%    | 16 |
| Satisfied             | 58.46%    | 38 |
| Dissatisfied          | 7.69%     | 5  |
| Strongly dissatisfied | 3.08%     | 2  |
| Don't know            | 6.15%     | 4  |
| TOTAL                 |           | 65 |